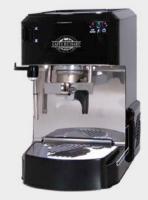

#### VENTURA MACHINE

Behind the elegance of a timeless design, lies a very high pressure 19 bar silent extraction system. Subtle notes of coffee emanate, with a beautiful smooth "crema".