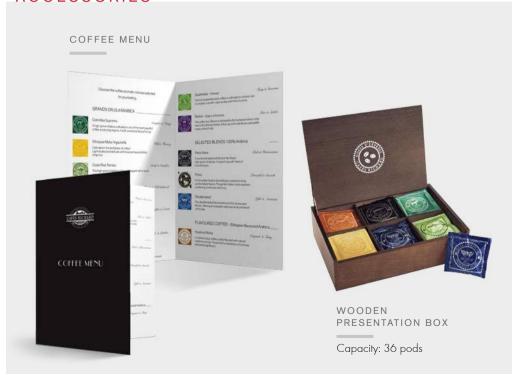

#### **ACCESSORIES**

TEA MENU

WOODEN PRESENTATION BOX

A selection of our premium tea-bags. Capacity: 100

Drinking coffee or tea is a precious moment, a RITUAL in France called "Service à la Française": each coffee is served with a sugar and treat or chocolate. It enhances the EXPERIENCE of ENJOYING an expresso or cup of tea and consumers love it! "Service à la Française" is also cups & Saucers. Our crockery range has been created to develop as much as possible aromas and flavors and to get a perfect cream. A wide collection adapted to your positioning: from the VINTAGE STYLE of our Cafés Richard cups to the chic style of our slim collection.