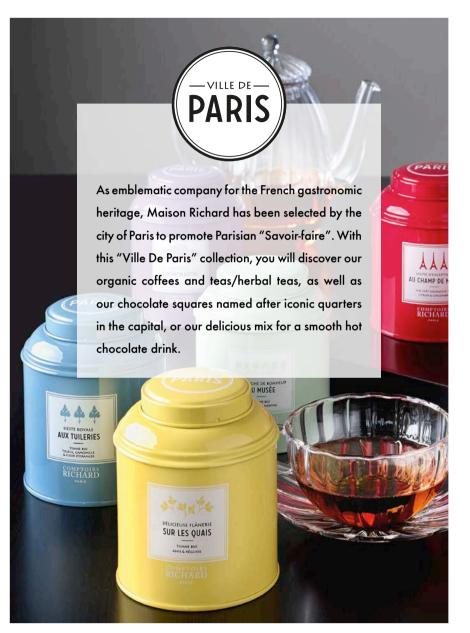

# CAFÉ VILLE DE PARIS

100% ARABICA

The official coffee from the city of Paris, dedicated to the Parisian brasseries.

Originated from famous organic terroirs, roasted in the purest French tradition.

Products are cultivated and harvested in a traditional way without GMO or pesticide use.