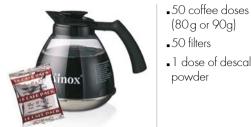

#### FILTRATION MACHINES

(80g or 90g)

powder

■ 1 dose of descaling

Easy to prepare great coffee with consistently good quality for Café Pack & Café Sélect

ISO MACHINE

2L Isotherm pitcher (included)

NOVO MACHINE