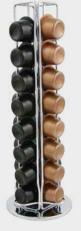

#### MACHINE & ACCESSORIES

& CAPSULES MENU

METAL DISPLAY

Capacity: 32 capsules

PRESENTATION BOX

Capacity: 45 capsules