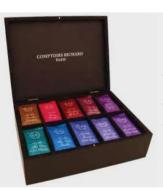

#### **ACCESSORIES**

TEA MENU

WOODEN PRESENTATION BOX

A selection of our premium tea-bags. Capacity: 100

Drinking coffee or tea is a precious moment, a RITUAL in France called "Service à la Française": each coffee is served with a sugar and treat or chocolate. It enhances the EXPERIENCE of ENJOYING an expresso or cup of tea and consumers love it! "Service à la Française" is also cups & Saucers. Our crockery range has been created to develop as much as possible aromas and flavors and to get a perfect cream. A wide collection adapted to your positioning: from the VINTAGE STYLE of our Cafés Richard cups to the chic style of our slim collection.