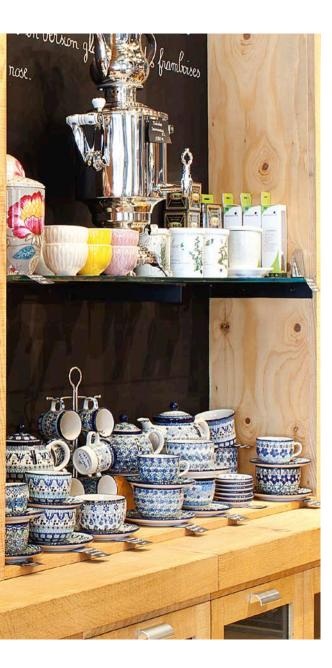

#### **ACCESSORIES**

TEA MENU

WOODEN PRESENTATION BOX

A selection of our premium tea-bags. Capacity: 100

Drinking coffee or tea is a precious moment, a RITUAL in France called "Service à la Française": each coffee is served with a sugar and treat or chocolate. It enhances the EXPERIENCE of ENJOYING an expresso or cup of tea and consumers love it! "Service à la Française" is also cups & Saucers. Our crockery range has been created to develop as much as possible aromas and flavors and to get a perfect cream. A wide collection adapted to your positioning: from the VINTAGE STYLE of our Cafés Richard cups to the chic style of our slim collection.

#### COFFEE CROCKERY

CAFÉS RICHARD

3 SIZES (30CL/20CL/7CL)

SLIM

2 SIZES (20CL/6CL) -

PERLE NOIRE

3 SIZES (25CL/15CL/8CL)

**FLORIO** 

#### TEA CROCKERY

#### COMPTOIRS RICHARD TEAPOTS

Classic porcelain teapots. Small: 2 servings Large: 4 servings