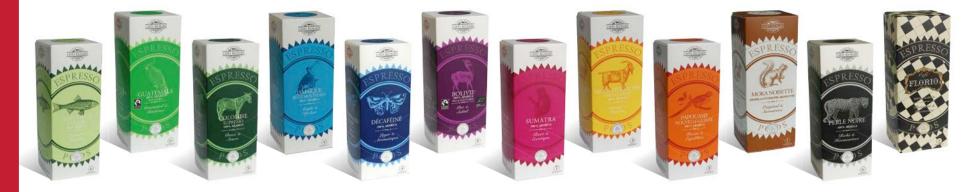

# **EXPRESSO PODS**

E.S.E STANDARDS | BOX OF 25 PODS

A journey into a world of flavors... Like wine, each POD comes from a specific Terroirs and has its own profile, perfect to answer to every taste. This large selection of 100 % ARABICA is freshly grounded. Each dose is tamped and packed in a neutral atmosphere to retain all its AROMAS. A simple, clean and quick solution 100% exceptional, 0% waste. Ideal to discover coffeel A unique offer that will upsell customer and guest experience with a luxury single origin coffee menu.

#### PFRI F NOIRF\*

RICH & HARMONIOUS

A round well-balanced blend of the finest high-grown Arabicas. A superb cup with hints of fruit and spice.

#### MOKA D'ÉTHIOPIE

WILD & AROMATIC =

Cultivated in the birthplace of coffee! Light-bodied and delicate with floral aromas and hints of apricot.

#### FLORIO\*

A full-hadied Arabica blend deeply roasted to bring out the fullest flavors. The perfect Italian-style expresso combining sweetness and force.

#### MOKA NOISETTE

ORIGINAL & TASTY

A wild and spicy coffee, subtly flavored with natural hazelnut aromas. The perfect combination of richness and satisfying flavor.

#### **COLOMBIE**

A high-grown Arabica cultivated in one of the most beautiful coffee-producing regions. A soft, sweet and flavorful cup.

# **DÉCAFÉINÉ**

This decaffeinated blend retains all of its aroma and flavor, offering an enjoyable expresso at any moment of the day.

# PAPOUSIE NOUVELLE GUINÉE

FRUITY & WELL-BALANCED =

Rich in flavor! A surprising combination of sweetness and full body, accentuated by a touch of acidity.

#### COSTA RICA TARRAZU

LIVELY & COMPLEX =

This high-grown Arabica is lively and elegant with a round and satisfying finish.

#### SUMATRA MANDHELING

COMPLEX & AROMATIC =

A full-bodied coffee embellished with woody tones and an exceptionally long finish.

# **BOLIVIE\*\***

PURE & SUBTLE

#### Organic & Fairtrade

This coffee from Bolivia is cultivated by the Aymaras Indians in the heart of the Bolivian Andes. A fine cup with nutty flavors and subtle notes of dried fruits.

# **GUATEMALA**

GREEDY & GENEROUS ...

#### **Fairtrade**

This full-bodied fairtrade coffee is cultivated in volcanic soil. A complex cup with a light acidity and hints of cocoa.

#### **BLUE MOUNTAIN**

AMPLE & OPULENT =

Soft sweet and aromatic flavors A well balanced, rare and exceptional coffee.

<sup>\*</sup>Available in tubes of twenty doses, without individual wrapping. \*\*This origin may be subject to change.