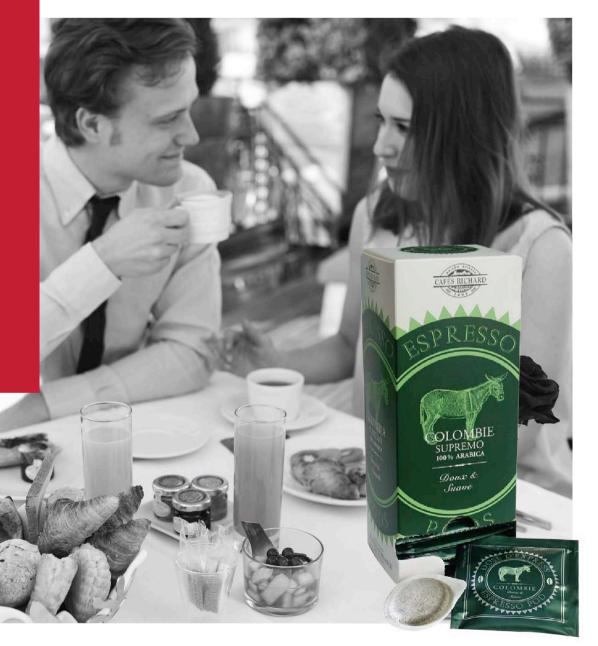

#### **COLOMBIE SUPREMO**

COLOMBIA SUPREMO

Grown in a region characterized by its snow-covered volcanoes, this coffee is known for its roundness and long lasting flavor with a fruity nose and its mild acidity with apricot and milk chocolate hints

Region: Huila Variety: **Typica** 

Treatment: Fully Washed Altitude: ± 1400 meters

This label guarantees origin and specific qualities of the coffee.