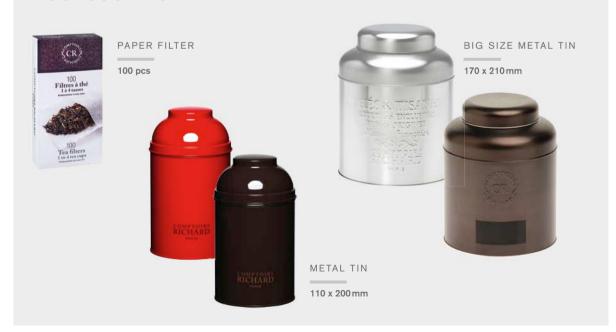

#### METAL TIN WITH LOOSE TEA\*

80 / 120 g of premium loose tea.
A perfect solution for hampers/gift sets, festive season occcasions as well as for gourmet retail stores.

#### ACCESSORIES

<sup>\*</sup> For tasting profile, see Cafés Richard Premium Teas & Herbal Teas Collection.