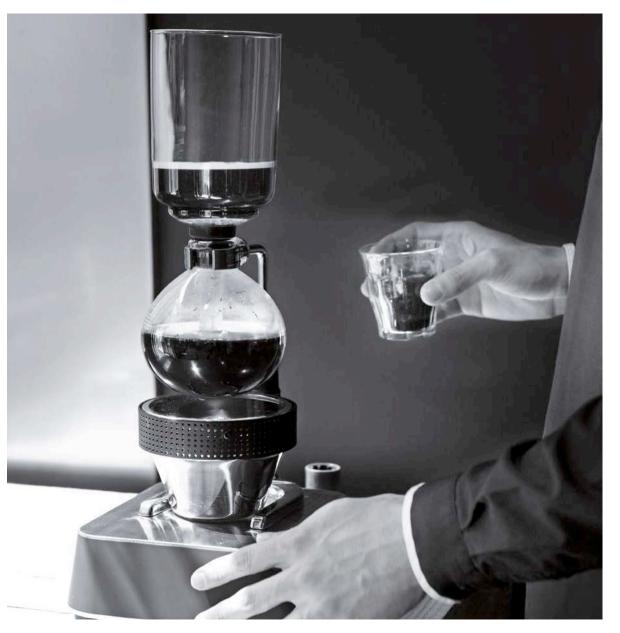

The ritual of coffee infusion is coming back into the limelight, with new and inventive methods.

What better way to discover the best of our daily coffee selection! This method has been on tables around the world for decades for those who enjoy a full-bodied and rich cup of coffee. You'll actually get to finish brewing it yourself tableside!

Enjoy the pure clean cup that this legendary coffee maker. Invented in 1941, it is not only a beautiful object of design but also gives an aromatic, cristalline coffee with absolutely no bitterness.

Chemistry meets coffee! Almost as spectacular to watch as delicious to drink. A halogen lamp gently heats the water to be infused with the coffee in a patented vacuum decanter. Come witness this ingenious preparation at our BrewBar... A medium-bodied and Brew Bar!