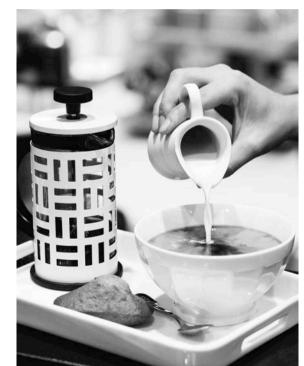

# **BREWING SOLUTIONS**

INDIVIDUAL DOSES

Because the coffee break is a SPECIAL moment of the day, it should be one of COMFORT, quality and conviviality. Those individual doses created for filtration offer a genuine coffee, freshly roasted and grounded, to ensure a PERFECT cup of COFFEE at every time.

#### **FRENCH PRESS**

A true French dose of freshly ground coffee 1 dose = 1 french press (350ml)