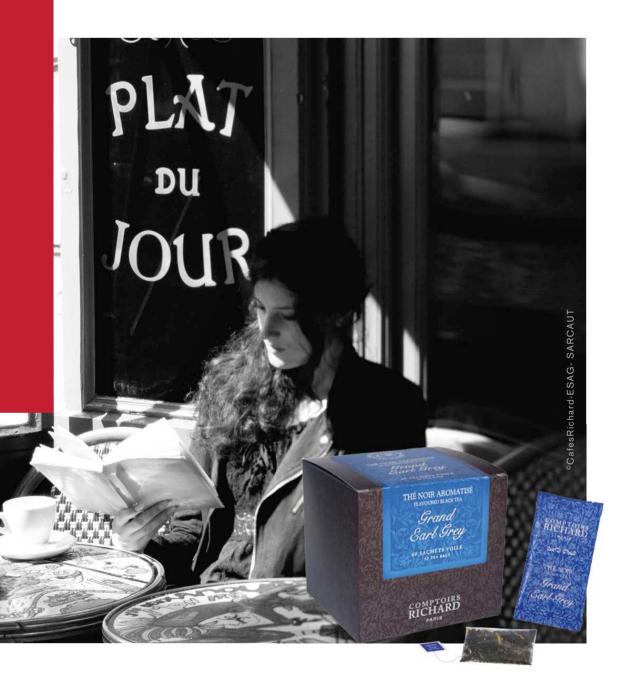

# **PREMIUM TEAS**

BOX OF 40 SILK-LIKE NYLON BAGS LOOSE: BAG 1 KG

France is famous for its FLAVORED tea, also called Tea "à la française". This is why it was only natural to develop a tea COLLECTION in our GOURMET range. With our large selection we invite you into a world of flavors... You will discover and taste all the aromatic richness of our 18 NATURAL or flavored teas. The whole leaves from different origins are METICULOUSLY selected by our tea expert.

#### **GRAND EARL GREY**

Black tea from China. embellished with bergamot aromas.