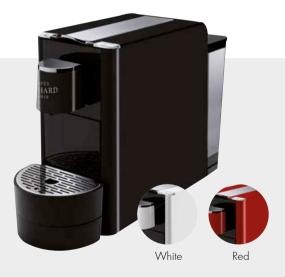

#### VENTURA MACHINE

Behind the elegance of a timeless design, lies a very high pressure 19 bar silent extraction system. Subtle notes of coffee emanate, with a beautiful smooth "crema".