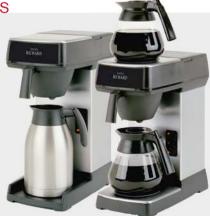

# **BREWING SOLUTIONS**

INDIVIDUAL DOSES

Because the coffee break is a SPECIAL moment of the day, it should be one of COMFORT, quality and conviviality. Those individual doses created for filtration offer a genuine coffee, freshly roasted and grounded, to ensure a PERFECT cup of COFFEE at every time.

#### FILTRATION MACHINES

(80g or 90g)

powder

■ 1 dose of descaling

Easy to prepare great coffee with consistently good quality for Café Pack & Café Sélect

ISO MACHINE

2L Isotherm pitcher (included)

NOVO MACHINE

1.7L glass pitcher